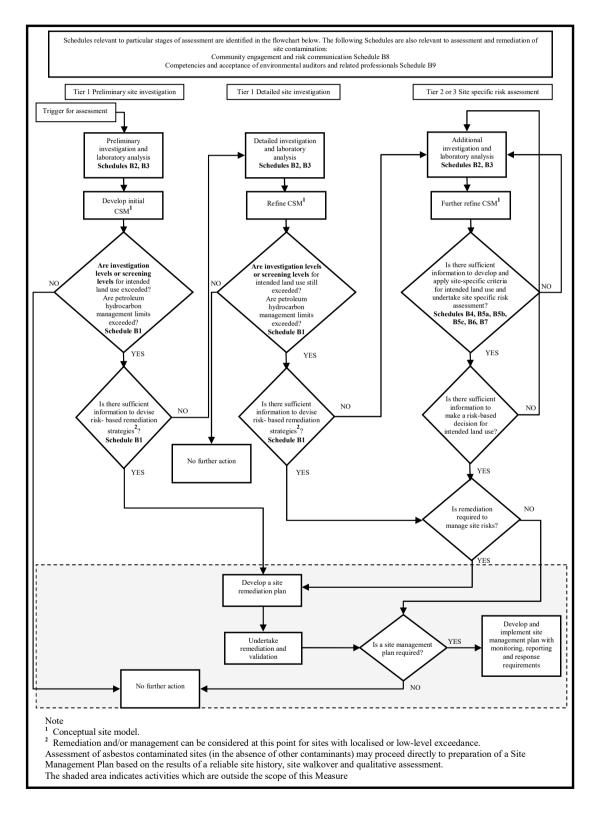

The National Environment Protection (Assessment of Site Contamination) Measure 1999 (NEPM 1999) provides recommended methods for assessment and was amended in 2013 (NEPM 1999, April 2013).

Schedule A of the NEPM (1999) describes the tiered or staged site assessment process. Tier 1 comprises preliminary assessment/investigation and detailed contamination assessment (DCA). Tier 2 and Tier 3 investigations comprise site-specific risk assessments. The recommended general process for the assessment of site contamination is shown in the flow chart in Appendix A as gleaned from Schedule A of the NEPM (1999).

#### APPENDIX A

# RECOMMENDED GENERAL PROCESS FOR ASSESSMENT OF SITE CONTAMINATION - FLOW CHART

# Schedule A—Recommended general process for assessment of site contamination

**APPENDIX B** 

NSW LAND AND REGISTRY SERVICES RECORDS