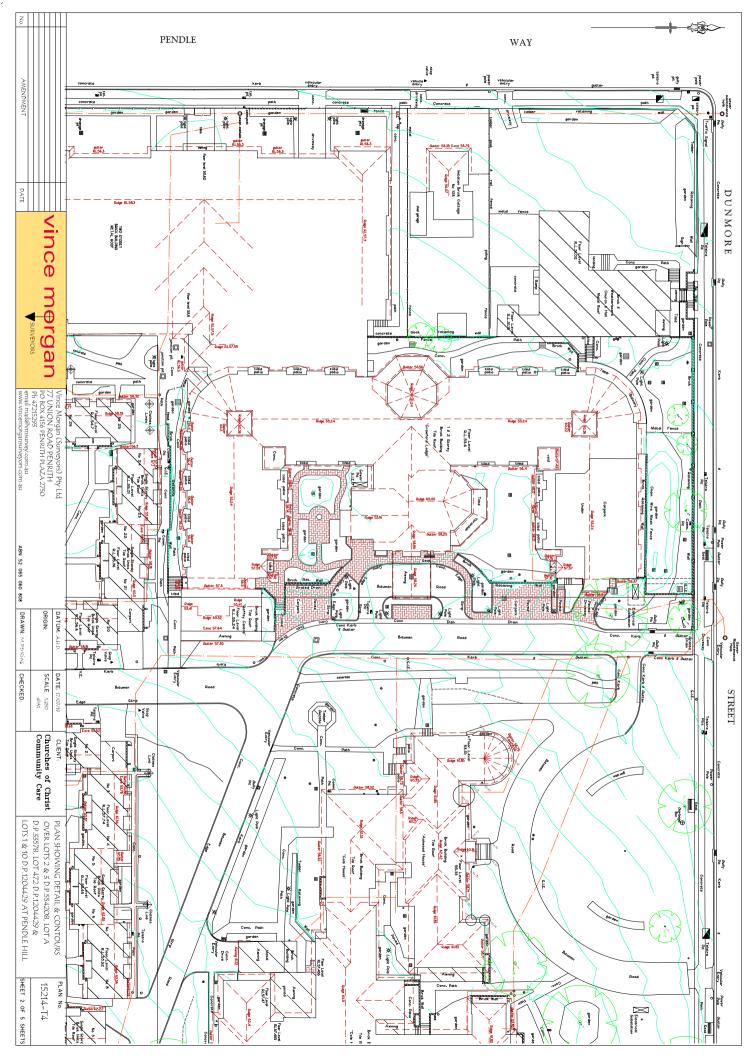

- Five (5) residential dwellings in the south west of the site; one constructed of fibro brick and tile roofing, one constructed of weatherboard, brick and tile roofing, one constructed of brick and tile roofing with a fibro garage, one constructed of weatherboard, brick and tile roofing with a weatherboard and galvanised iron (GI) garage, and one constructed of weatherboard, brick and tile roof dwelling with a weatherboard and tile roof garage.
- A large care facility constructed of brick, weatherboard and GI roofing.
- A small timber shelter.
- An area with large metal bins and old armchairs on a paved surface.
- A large care facility constructed of brick and tile roofing.
- Several asphalted car parks, paths and roads.
- Two (2) electrical substations.
- A gravel and grass car park.
- A care facility constructed of brick and tile roofing on a concrete slab with an attached metal roof covering a paved courtyard.
- A brick and GI roof structure used for laundry cleaning.
- An area with several stockpiles of soil, sand and mulch in the east of the site with approximate dimensions of 6m x 3m x 0.3m.
- A residential facility constructed of brick and GI roofing with a lower ground car park.
- A residential dwelling constructed of brick and tile roofing with a fibro garage.
- A residential complex composed of numerous brick, weatherboard and tile roof structures with garden beds, concrete paths and a central concrete road.
- Three (3) residential dwellings constructed of brick, fibro and tile roofing.
- A brick, timber fibro and GI roof structure storing flammable liquids.
- A structure with rendered brick walls, GI and tile roofing, with a small fibro and GI roof extension.
- Several possible fill areas.
- Two (2) metal shipping containers.
- A brick, timber and GI roof workshop on a concrete slab.
- A rendered brick and GI roof structure with a concrete car park.

14467/1-AAR1 Corner of Dunmore Street and Pendle Way, Pendle Hill

The site features are indicated on Drawing No 14467/1-AA1.

There was no petroleum hydrocarbon staining on the ground surface of the site that would indicate the obvious potential for contamination. There were no signs of plant distress or visible indicators of potential contamination. There were no olfactory indicators of potential contamination. There were no obvious features (bowsers, breather pipe, inlet valve and piping) associated with underground storage tanks.

#### DRAWING NO 14467/1-AA1: SITE FEATURES and SURVEY PLAN NO 15214 - T3

| Description | Fibro, brick and tile roof dwelling | Weatherboard, brick and tile roof dwelling | Brick and tile roof dwelling with fibro garage | Weatherboard, brick and tile roof dwelling | with weatherboard and GI garage | Weatherboard, brick and tile roof dwelling | with weatherboard and the root garage | Brick, GI and weatherboard structure | Timber shelter                           | Metal bins and old armchairs on pavement | surface     | Tile roof and brick wall structure | Asphalt car park | Two electrical substations | Gravel and grass car park | Brick wall, tile roof structure on concrete | Metal roof covering paved courtyard | Asphalt path | Brick wall with GI roof structure used for | laundry cleaning<br>Several stockniles of soil sand and mulch 6m | x 3m x 0.3m | Brick and GI structure with lower ground | concrete car park | Brick and tile residence with fibro garage | Residential complex composed of brick, tile | and weatherboard structures with garden | beds, concrete paths, and an asphalt road | Brick, tile and Tibro structure<br>Acobalt road | Brick GL timber and fibro structure | containing flammable liquids | Rendered brick structure with Gi and tile<br>roof | Small fibro and Gl extension | Possible fill area | Shipping container | Brick, timber, and GI workshop on concrete<br>slab | Rendered brick and Gl structure with | concrete car park | SF#: Site Feature Number |                                                                                       | n DP24728 Date: 18 June 2019<br>Pendle Hill Checked By: IC                                                                                        | File No: 14467-1<br>Layers: 0, AA1                                                                                       |
|-------------|-------------------------------------|--------------------------------------------|------------------------------------------------|--------------------------------------------|---------------------------------|--------------------------------------------|---------------------------------------|--------------------------------------|------------------------------------------|------------------------------------------|-------------|------------------------------------|------------------|----------------------------|---------------------------|---------------------------------------------|-------------------------------------|--------------|--------------------------------------------|------------------------------------------------------------------|-------------|------------------------------------------|-------------------|--------------------------------------------|---------------------------------------------|-----------------------------------------|-------------------------------------------|-------------------------------------------------|-------------------------------------|------------------------------|---------------------------------------------------|------------------------------|--------------------|--------------------|----------------------------------------------------|--------------------------------------|-------------------|--------------------------|---------------------------------------------------------------------------------------|---------------------------------------------------------------------------------------------------------------------------------------------------|--------------------------------------------------------------------------------------------------------------------------|
| SF#         |                                     | 2                                          | 3                                              |                                            |                                 | 2                                          |                                       |                                      |                                          | 8                                        |             | 6                                  | 10               | 11                         | 12                        | 13                                          | 14                                  | 15           | 16                                         |                                                                  |             | 18                                       |                   | 19                                         | 50                                          |                                         | 2                                         | 21                                              |                                     | Industrial Warehouses        | 24                                                | 25                           | 26                 | 27                 | 28                                                 | 50 75 100 125m 29                    |                   | Scale 1:2500 SF# Site Fe | Fresh Hope Care<br>Proposed Development<br>Lots 2 & 3 in DP554208, Lot A in DP335578, | Lot 472 in DP1204429 and Lots 1, 2 & 8-12 in DP24728<br>Corner of Dunmore Street and Pendle Way, Pendle Hill                                      | Site Features                                                                                                            |
| にしたけるが      |                                     | Residential                                |                                                | STREET                                     |                                 |                                            |                                       |                                      | N' N | して                                       | ションのであると    |                                    |                  |                            |                           |                                             |                                     |              |                                            |                                                                  |             |                                          |                   |                                            |                                             |                                         | CE CE                                     | 0 B                                             |                                     |                              | Residential                                       |                              |                    |                    |                                                    | lmagery ©2019 NearMap.com 0 25       |                   |                          | NOTES<br>1. Stite features are indicative and are not to scale.                       | <ol><li>This drawing has been produced using a base plan provided<br/>by others to which additional information e.g test pits, borehole</li></ol> | locations or notes have been added. Some or all of the plan<br>may not be relevant at the time of producing this drawing |
|             |                                     |                                            | NUNDE                                          | ARY TESTREET                               | 8                               |                                            |                                       |                                      |                                          | 0                                        | SOVEL N. I. |                                    |                  |                            |                           |                                             |                                     |              |                                            |                                                                  |             |                                          |                   |                                            |                                             |                                         |                                           |                                                 |                                     |                              | COLLING GT                                        | OIKET C                      |                    | 一下町でです。            |                                                    | Imagery ©20                          |                   | Slope                    | PO Box 880                                                                            | Fenritri NSW 2/50<br>Tel: 02 4722 2700<br>Fax: 02 4722 2777                                                                                       |                                                                                                                          |
|             | 1                                   |                                            |                                                |                                            |                                 | and the second                             | AL.                                   | The second second                    | Residential                              |                                          |             |                                    | 18               | -                          | 16                        | E M                                         | 0<br>10                             | Na.          |                                            |                                                                  | 0           |                                          | 4                 | 6                                          |                                             |                                         |                                           |                                                 |                                     |                              |                                                   |                              |                    |                    |                                                    |                                      |                   | Site Feature Number      |                                                                                       | Geotechnique                                                                                                                                      |                                                                                                                          |