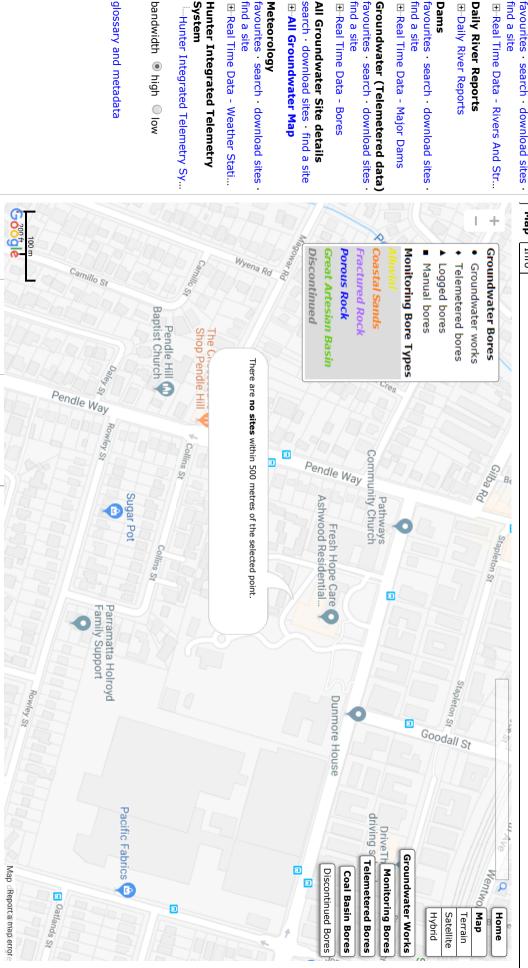

Pendle Creek is located approximately 250m to the west of the site.

A site-specific groundwater analysis is outside the scope of this assessment. However, a search was carried out on 14 May 2019 through the website of Department of Primary Industries Office of Water for any registered groundwater bore data within a radius of 500m of the site. The search revealed no groundwater bores within a radius of 500m of the site. The groundwater map and borehole information is included in Appendix G of this report.