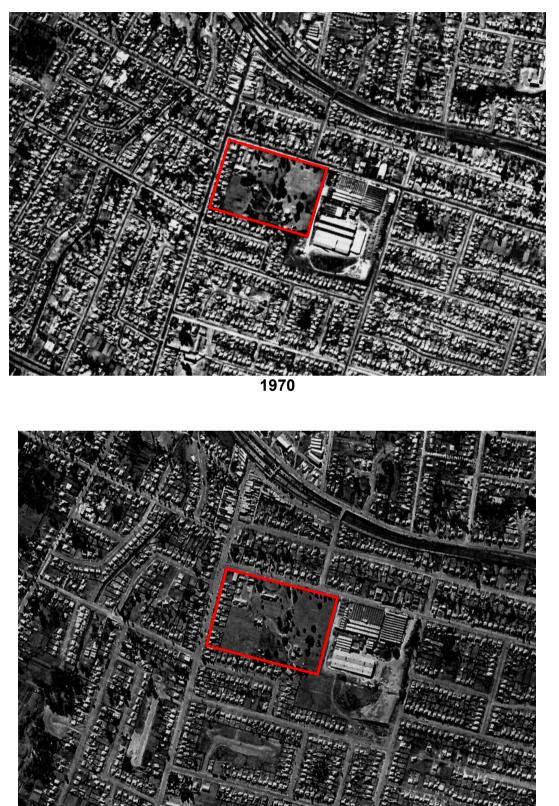

#### 4.1 Aerial Photographs

Aerial photographs taken in 1951, 1961, 1970, 1986, 1998, October 2009 and April 2019 were examined. Copies of the aerial photographs are included in Appendix C of this report. The writer made the following observations. Due to scale, some of the listed observations are the best interpretations only.

All the aerial photographs indicate that Dunmore Street is located adjacent to the north of the site.

| 1951 | The site appears to consist of several structures (buildings/sheds) along the southern boundary, the centre and northern boundary of the site. The rest of the site appears to consist of open space with scattered trees. |
|------|----------------------------------------------------------------------------------------------------------------------------------------------------------------------------------------------------------------------------|
|      | The site appears to be surrounded by residential land to the south, Dunmore Street to the north, Pendle Way to the west and an industrial/commercial warehouse and vacant land to the east.                                |
| 1961 | The site appears to remain essentially unchanged apart from the construction of several dwellings along the western boundary.                                                                                              |
|      | The neighbouring land to the east appears to have undergone some development with the construction of an additional industrial/commercial warehouse.                                                                       |
| 1970 | The site and neighbouring properties appear to remain essentially unchanged since 1961.                                                                                                                                    |
| 1986 | The site appears to have undergone significant development with the construction of a residential complex in the western half of the site and a smaller residential structure in the north-eastern corner of the site.     |
|      | The neighbouring properties appear to remain essentially unchanged.                                                                                                                                                        |