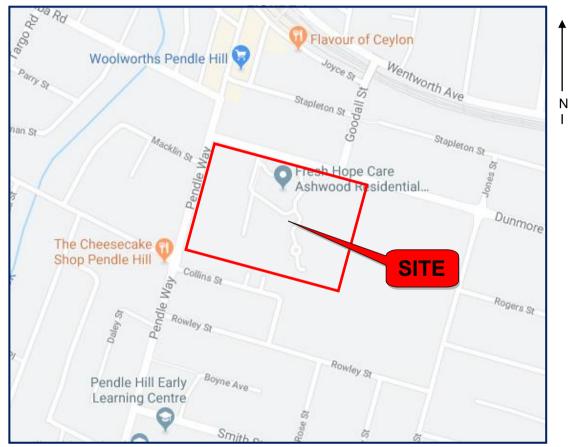

#### 1.0 INTRODUCTION

This report presents the results of a preliminary contamination assessment (PCA) for the site currently registered as Lots 2 & 3 in DP554208, Lot A in DP335578, Lot 472 in DP1204429 and Lots 1 & 2 and Lots 8-12 in DP24728, located at 222-266, 268-280, 282, 284 Dunmore Street and 83, 85, 87, 89, 91, 93, 105 Pendle Way, Pendle Hill, in the local government area of Cumberland, as indicated in Figure 1 below.

Map Data ©2019 Google

The site is proposed for proposed residential (seniors living, assisted living, associated wellness facilities & affordable housing) and community uses.

The objectives of this PCA with desktop study and site inspection are to identify any potential contaminants, potentially affected media and potential areas of contamination and site conditions, and to determine if the site is likely to present a risk of harm to human health and the environment under the conditions of the proposed uses.

14467/1-AAR1 Corner of Dunmore Street and Pendle Way, Pendle Hill