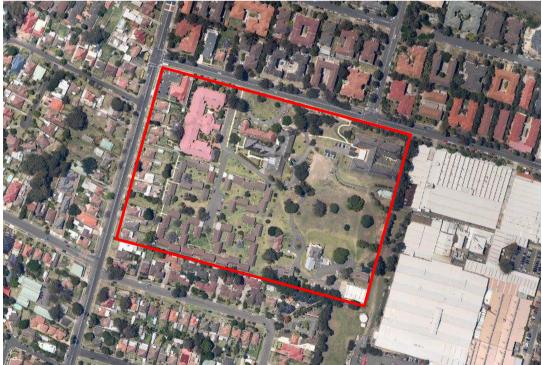

#### 1.0 INTRODUCTION

This report presents the results of a preliminary contamination assessment (PCA) for the site currently registered as Lots 2 & 3 in DP554208, Lot A in DP335578, Lot 472 in DP1204429 and Lots 1 & 2 and Lots 8-12 in DP24728, located at 222-266, 268-280, 282, 284 Dunmore Street and 83, 85, 87, 89, 91, 93, 105 Pendle Way, Pendle Hill, in the local government area of Cumberland, as indicated in Figure 1 below.

#### 3.0 SITE IDENTIFICATION

The site is located at 222-266, 268-280, 282, 284 Dunmore Street and 83, 85, 87, 89, 91, 93 and 105 Pendle Way, Pendle Hill, in the local government area of Cumberland Council and is registered as Lots 2 & 3 in DP554208, Lot A in DP335578, Lot 472 in DP1204429 and Lots 1 & 2 and Lots 8-12 in DP24728.

As shown on Drawing No 14467/1-AA1 and the attached Survey Plan No 15214-T3, the site is rectangular, measuring about 330 metres (m) along the Dunmore Street and 220m along Pendle Way, covering an area of 7.31 hectares (ha).