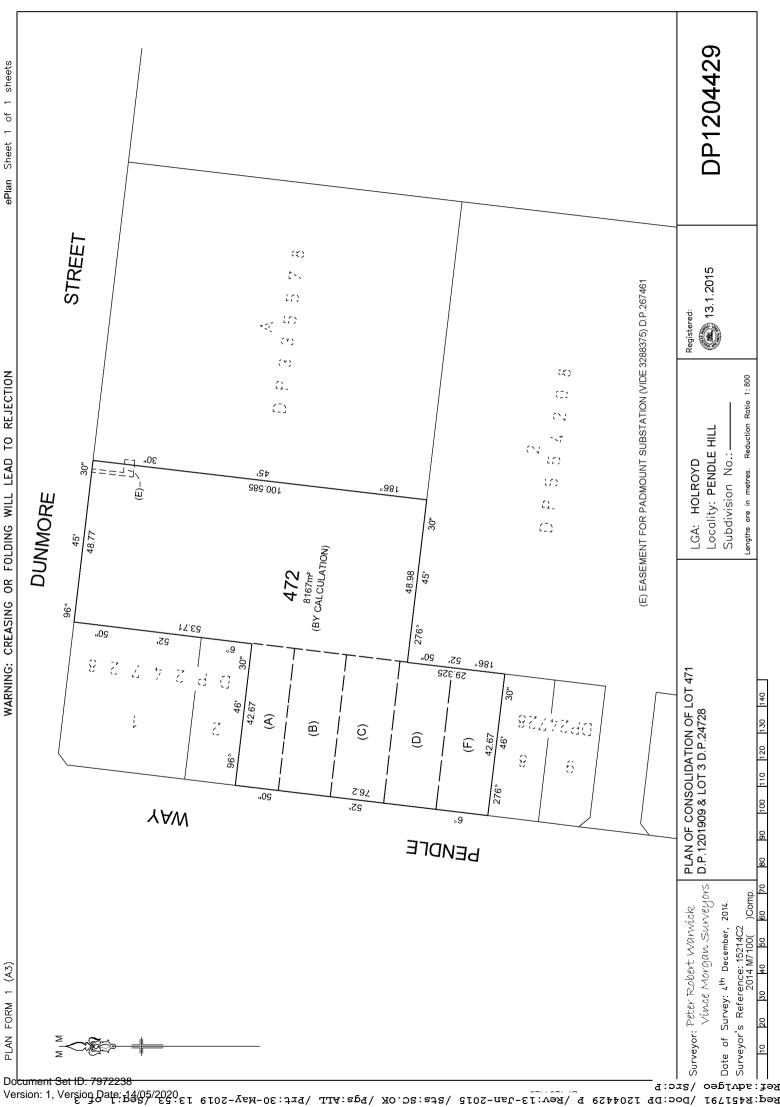

## Lot 472 DP1204429

| Year        | Proprietor                            |  |
|-------------|---------------------------------------|--|
| 1999 - 2019 | The Churches of Christ Property Trust |  |
|             |                                       |  |