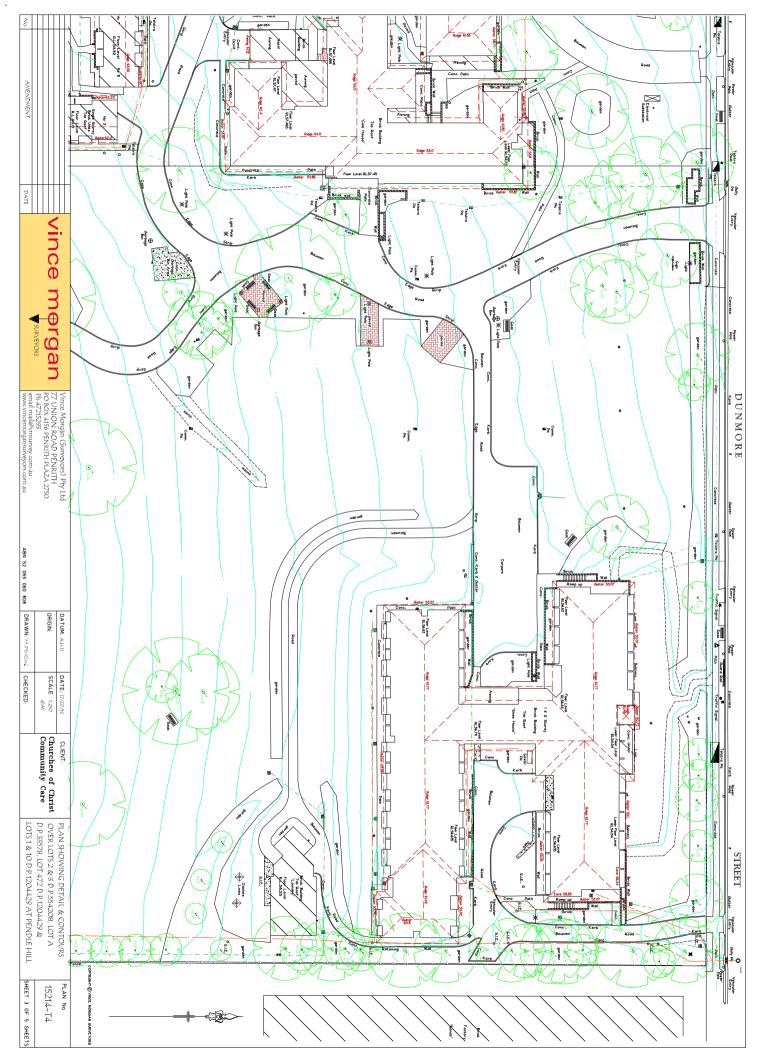

- Five (5) residential dwellings in the south west of the site; one constructed of fibro brick and tile roofing, one constructed of weatherboard, brick and tile roofing, one constructed of brick and tile roofing with a fibro garage, one constructed of weatherboard, brick and tile roofing with a weatherboard and galvanised iron (GI) garage, and one constructed of weatherboard, brick and tile roof dwelling with a weatherboard and tile roof garage.
- A large care facility constructed of brick, weatherboard and GI roofing.
- A small timber shelter.
- An area with large metal bins and old armchairs on a paved surface.
- A large care facility constructed of brick and tile roofing.
- Several asphalted car parks, paths and roads.
- Two (2) electrical substations.
- A gravel and grass car park.
- A care facility constructed of brick and tile roofing on a concrete slab with an attached metal roof covering a paved courtyard.
- A brick and GI roof structure used for laundry cleaning.
- An area with several stockpiles of soil, sand and mulch in the east of the site with approximate dimensions of 6m x 3m x 0.3m.
- A residential facility constructed of brick and GI roofing with a lower ground car park.
- A residential dwelling constructed of brick and tile roofing with a fibro garage.
- A residential complex composed of numerous brick, weatherboard and tile roof structures with garden beds, concrete paths and a central concrete road.
- Three (3) residential dwellings constructed of brick, fibro and tile roofing.
- A brick, timber fibro and GI roof structure storing flammable liquids.
- A structure with rendered brick walls, GI and tile roofing, with a small fibro and GI roof extension.
- Several possible fill areas.
- Two (2) metal shipping containers.
- A brick, timber and GI roof workshop on a concrete slab.
- A rendered brick and GI roof structure with a concrete car park.

14467/1-AAR1 Corner of Dunmore Street and Pendle Way, Pendle Hill

The site features are indicated on Drawing No 14467/1-AA1.

There was no petroleum hydrocarbon staining on the ground surface of the site that would indicate the obvious potential for contamination. There were no signs of plant distress or visible indicators of potential contamination. There were no olfactory indicators of potential contamination. There were no obvious features (bowsers, breather pipe, inlet valve and piping) associated with underground storage tanks.

#### DRAWING NO 14467/1-AA1: SITE FEATURES and SURVEY PLAN NO 15214 - T3

| Description | Fibro, brick and tile roof dwelling | Weatherboard, brick and tile roof dwelling | Brick and tile roof dwelling with fibro garage | Weatherboard, brick and tile roof dwelling | with weatherboard and GI garage | Weatherboard, brick and tile roof dwelling | with weatherboard and the root garage | Brick, GI and weatherboard structure | Timber shelter                           | Metal bins and old armchairs on pavement | surface     | Tile roof and brick wall structure | Asphalt car park | Two electrical substations | Gravel and grass car park | Brick wall, tile roof structure on concrete | Metal roof covering paved courtyard | Asphalt path | Brick wall with GI roof structure used for | laundry cleaning<br>Several stockniles of soil sand and mulch 6m | x 3m x 0.3m | Brick and GI structure with lower ground | concrete car park | Brick and tile residence with fibro garage | Residential complex composed of brick, tile | and weatherboard structures with garden | beds, concrete paths, and an asphalt road | Brick, tile and Tibro structure<br>Acobalt road | Brick GL timber and fibro structure | containing flammable liquids | Rendered brick structure with Gi and tile<br>roof | Small fibro and Gl extension | Possible fill area | Shipping container | Brick, timber, and GI workshop on concrete<br>slab | Rendered brick and Gl structure with | concrete car park | SF#: Site Feature Number |                                                                                       | n DP24728 Date: 18 June 2019<br>Pendle Hill Checked By: IC                                                                                        | File No: 14467-1<br>Layers: 0, AA1                                                                                       |
|-------------|-------------------------------------|--------------------------------------------|------------------------------------------------|--------------------------------------------|---------------------------------|--------------------------------------------|---------------------------------------|--------------------------------------|------------------------------------------|------------------------------------------|-------------|------------------------------------|------------------|----------------------------|---------------------------|---------------------------------------------|-------------------------------------|--------------|--------------------------------------------|------------------------------------------------------------------|-------------|------------------------------------------|-------------------|--------------------------------------------|---------------------------------------------|-----------------------------------------|-------------------------------------------|-------------------------------------------------|-------------------------------------|------------------------------|---------------------------------------------------|------------------------------|--------------------|--------------------|----------------------------------------------------|--------------------------------------|-------------------|--------------------------|---------------------------------------------------------------------------------------|---------------------------------------------------------------------------------------------------------------------------------------------------|--------------------------------------------------------------------------------------------------------------------------|
| SF#         |                                     | 2                                          | 3                                              |                                            |                                 | 2                                          |                                       |                                      |                                          | 8                                        |             | 6                                  | 10               | 11                         | 12                        | 13                                          | 14                                  | 15           | 16                                         |                                                                  |             | 18                                       |                   | 19                                         | 50                                          |                                         | 2                                         | 21                                              |                                     | Industrial Warehouses        | 24                                                | 25                           | 26                 | 27                 | 28                                                 | 50 75 100 125m 29                    |                   | Scale 1:2500 SF# Site Fe | Fresh Hope Care<br>Proposed Development<br>Lots 2 & 3 in DP554208, Lot A in DP335578, | Lot 472 in DP1204429 and Lots 1, 2 & 8-12 in DP24728<br>Corner of Dunmore Street and Pendle Way, Pendle Hill                                      | Site Features                                                                                                            |
| にしたけるが      |                                     | Residential                                |                                                | STREET                                     |                                 |                                            |                                       |                                      | N' N | して                                       | ションのであると    |                                    |                  |                            |                           |                                             |                                     |              |                                            |                                                                  |             |                                          |                   |                                            |                                             |                                         | CE CE                                     | 0 B                                             |                                     |                              | Residential                                       |                              |                    |                    |                                                    | lmagery ©2019 NearMap.com 0 25       |                   |                          | NOTES<br>1. Stite features are indicative and are not to scale.                       | <ol><li>This drawing has been produced using a base plan provided<br/>by others to which additional information e.g test pits, borehole</li></ol> | locations or notes have been added. Some or all of the plan<br>may not be relevant at the time of producing this drawing |
|             |                                     |                                            | NUNDE                                          | ARY TESTREET                               | 8                               |                                            |                                       |                                      |                                          | 0                                        | SOVEL N. I. |                                    |                  |                            |                           |                                             |                                     |              |                                            |                                                                  |             |                                          |                   |                                            |                                             |                                         |                                           |                                                 |                                     |                              | COLLING GT                                        | OIKET C                      |                    | 一下町でです。            |                                                    | Imagery ©20                          |                   | Slope                    | PO Box 880                                                                            | Fenritri NSW 2/50<br>Tel: 02 4722 2700<br>Fax: 02 4722 2777                                                                                       |                                                                                                                          |
|             | 1                                   |                                            |                                                |                                            |                                 | and the second                             | AL.                                   | The second second                    | Residential                              |                                          |             |                                    | 18               | -                          | 16                        | E M                                         | 0<br>10                             | Na.          |                                            |                                                                  | 0           |                                          | 4                 | 6                                          |                                             |                                         |                                           |                                                 |                                     |                              |                                                   |                              |                    |                    |                                                    |                                      |                   | Site Feature Number      |                                                                                       | Geotechnique                                                                                                                                      |                                                                                                                          |