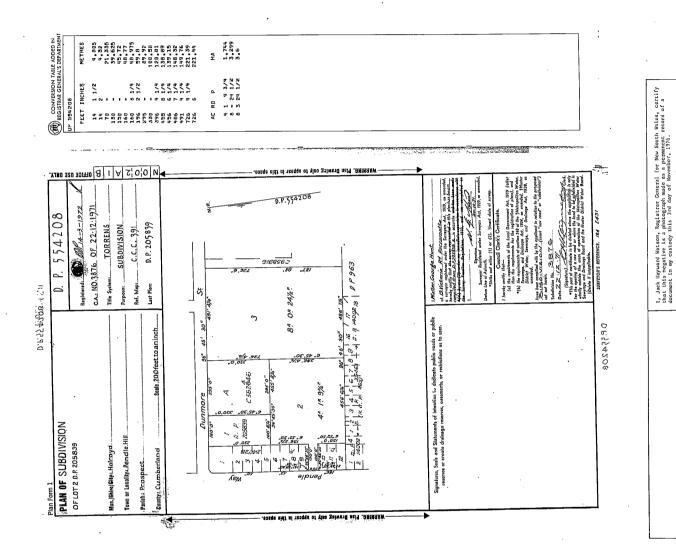

## Lots 2 & 3 DP554208

| Year        | Proprietor                            |
|-------------|---------------------------------------|
| 1962 - 2019 | The Churches of Christ Property Trust |

## Lot 1 DP205839 (Part of 472 DP1204429)

| Year        | Proprietor                            |
|-------------|---------------------------------------|
| 1962 - 1999 | The Churches of Christ Property Trust |