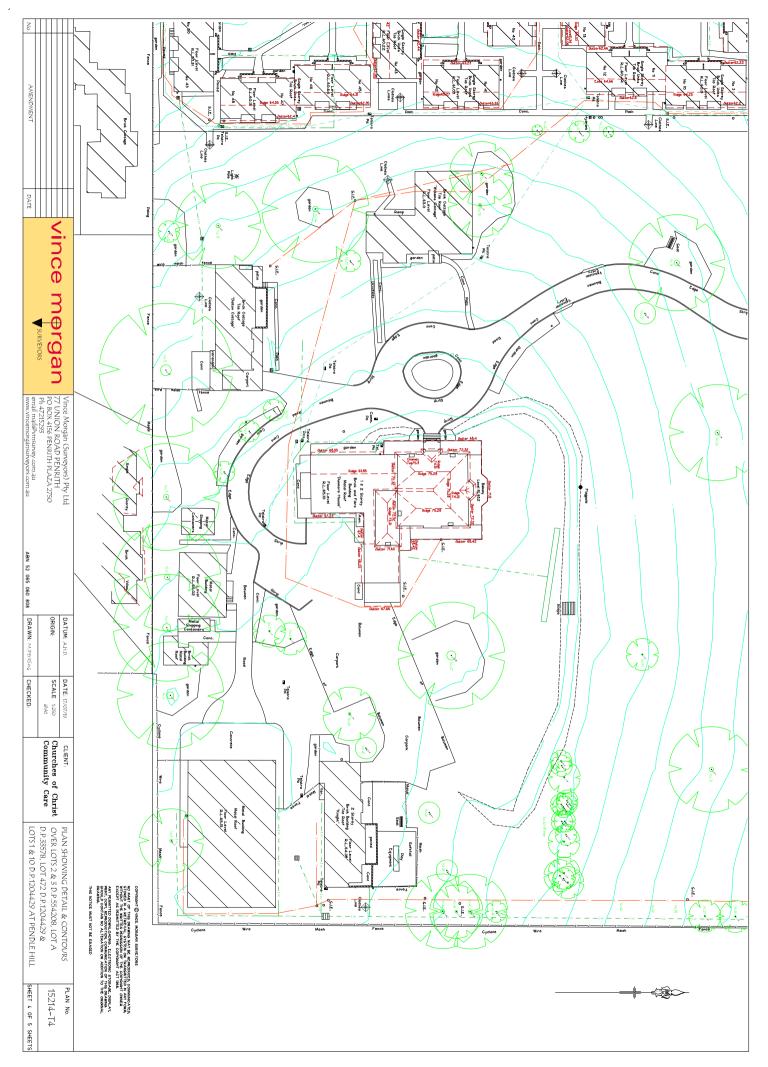

As shown on Drawing No 14467/1-AA1 and the attached Survey Plan No 15214-T3, the site is rectangular, measuring about 330 metres (m) along the Dunmore Street and 220m along Pendle Way, covering an area of 7.31 hectares (ha).

14467/1-AAR1 Corner of Dunmore Street and Pendle Way, Pendle Hill

The site features are indicated on Drawing No 14467/1-AA1.

There was no petroleum hydrocarbon staining on the ground surface of the site that would indicate the obvious potential for contamination. There were no signs of plant distress or visible indicators of potential contamination. There were no olfactory indicators of potential contamination. There were no obvious features (bowsers, breather pipe, inlet valve and piping) associated with underground storage tanks.

#### DRAWING NO 14467/1-AA1: SITE FEATURES and SURVEY PLAN NO 15214 - T3

| Description | Fibro, brick and tile roof dwelling | Weatherboard, brick and tile roof dwelling | Brick and tile roof dwelling with fibro garage | Weatherboard, brick and tile roof dwelling | with weatherboard and GI garage | Weatherboard, brick and tile roof dwelling | with weatherboard and the root garage | Brick, GI and weatherboard structure | Timber shelter                           | Metal bins and old armchairs on pavement | surface     | Tile roof and brick wall structure | Asphalt car park | Two electrical substations | Gravel and grass car park | Brick wall, tile roof structure on concrete | Metal roof covering paved courtyard | Asphalt path | Brick wall with GI roof structure used for | laundry cleaning<br>Several stockniles of soil sand and mulch 6m | x 3m x 0.3m | Brick and GI structure with lower ground | concrete car park | Brick and tile residence with fibro garage | Residential complex composed of brick, tile | and weatherboard structures with garden | beds, concrete paths, and an asphalt road | Brick, tile and Tibro structure<br>Acobalt road | Brick GL timber and fibro structure | containing flammable liquids | Rendered brick structure with Gi and tile<br>roof | Small fibro and Gl extension | Possible fill area | Shipping container | Brick, timber, and GI workshop on concrete<br>slab | Rendered brick and Gl structure with | concrete car park | SF#: Site Feature Number |                                                                                       | n DP24728 Date: 18 June 2019<br>Pendle Hill Checked By: IC                                                                                        | File No: 14467-1<br>Layers: 0, AA1                                                                                       |
|-------------|-------------------------------------|--------------------------------------------|------------------------------------------------|--------------------------------------------|---------------------------------|--------------------------------------------|---------------------------------------|--------------------------------------|------------------------------------------|------------------------------------------|-------------|------------------------------------|------------------|----------------------------|---------------------------|---------------------------------------------|-------------------------------------|--------------|--------------------------------------------|------------------------------------------------------------------|-------------|------------------------------------------|-------------------|--------------------------------------------|---------------------------------------------|-----------------------------------------|-------------------------------------------|-------------------------------------------------|-------------------------------------|------------------------------|---------------------------------------------------|------------------------------|--------------------|--------------------|----------------------------------------------------|--------------------------------------|-------------------|--------------------------|---------------------------------------------------------------------------------------|---------------------------------------------------------------------------------------------------------------------------------------------------|--------------------------------------------------------------------------------------------------------------------------|
| SF#         |                                     | 2                                          | 3                                              |                                            |                                 | 2                                          |                                       |                                      |                                          | 8                                        |             | 6                                  | 10               | 11                         | 12                        | 13                                          | 14                                  | 15           | 16                                         |                                                                  |             | 18                                       |                   | 19                                         | 50                                          |                                         | 2                                         | 21                                              |                                     | Industrial Warehouses        | 24                                                | 25                           | 26                 | 27                 | 28                                                 | 50 75 100 125m 29                    |                   | Scale 1:2500 SF# Site Fe | Fresh Hope Care<br>Proposed Development<br>Lots 2 & 3 in DP554208, Lot A in DP335578, | Lot 472 in DP1204429 and Lots 1, 2 & 8-12 in DP24728<br>Corner of Dunmore Street and Pendle Way, Pendle Hill                                      | Site Features                                                                                                            |
| にしたけるが      |                                     | Residential                                |                                                | STREET                                     |                                 |                                            |                                       |                                      | N' N | して                                       | ションのであると    |                                    |                  |                            |                           |                                             |                                     |              |                                            |                                                                  |             |                                          |                   |                                            |                                             |                                         | CE CE                                     | 0 B                                             |                                     |                              | Residential                                       |                              |                    |                    |                                                    | lmagery ©2019 NearMap.com 0 25       |                   |                          | NOTES<br>1. Stite features are indicative and are not to scale.                       | <ol><li>This drawing has been produced using a base plan provided<br/>by others to which additional information e.g test pits, borehole</li></ol> | locations or notes have been added. Some or all of the plan<br>may not be relevant at the time of producing this drawing |
|             |                                     |                                            | NUNDE                                          | ARY TESTREET                               | 8                               |                                            |                                       |                                      |                                          | 0                                        | SOVEL N. I. |                                    |                  |                            |                           |                                             |                                     |              |                                            |                                                                  |             |                                          |                   |                                            |                                             |                                         |                                           |                                                 |                                     |                              | COLLING GT                                        | OIKET C                      |                    | 一下町でです。            |                                                    | Imagery ©20                          |                   | Slope                    | PO Box 880                                                                            | Fenritri NSW 2/50<br>Tel: 02 4722 2700<br>Fax: 02 4722 2777                                                                                       |                                                                                                                          |
|             | 1                                   |                                            |                                                |                                            |                                 | and the second                             | AL.                                   | The second second                    | Residential                              |                                          |             |                                    | 18               | -                          | 16                        | E M                                         | 0<br>10                             | Na.          |                                            |                                                                  | 0           |                                          | 4                 | 6                                          |                                             |                                         |                                           |                                                 |                                     |                              |                                                   |                              |                    |                    |                                                    |                                      |                   | Site Feature Number      |                                                                                       | Geotechnique                                                                                                                                      |                                                                                                                          |