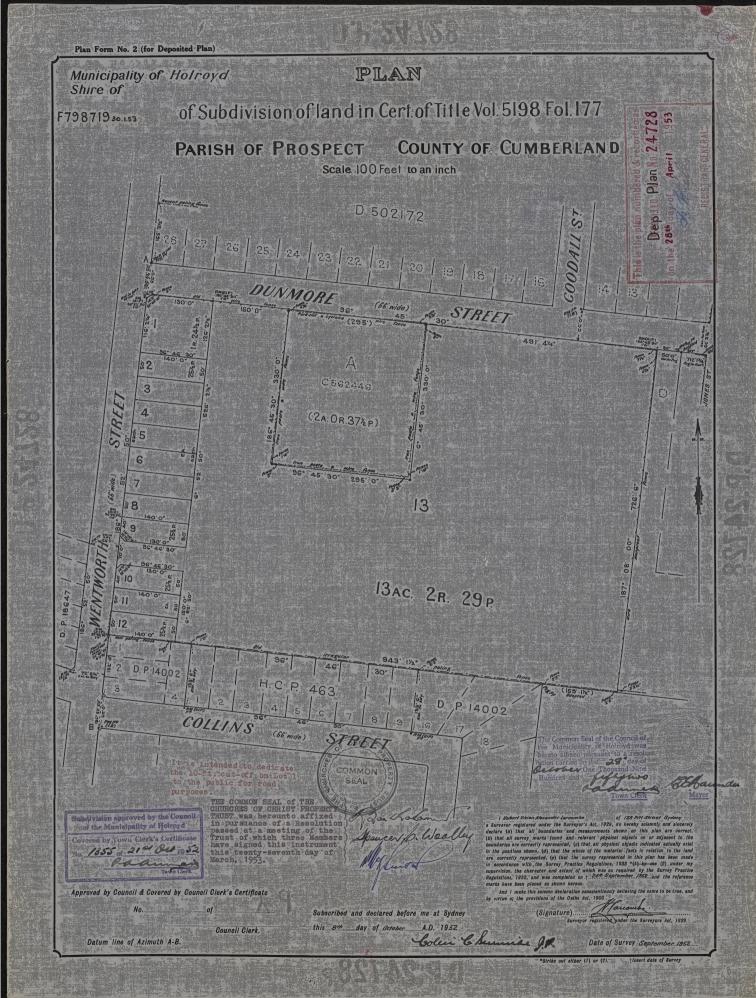

#### 1.0 INTRODUCTION

This report presents the results of a preliminary contamination assessment (PCA) for the site currently registered as Lots 2 & 3 in DP554208, Lot A in DP335578, Lot 472 in DP1204429 and Lots 1 & 2 and Lots 8-12 in DP24728, located at 222-266, 268-280, 282, 284 Dunmore Street and 83, 85, 87, 89, 91, 93, 105 Pendle Way, Pendle Hill, in the local government area of Cumberland, as indicated in Figure 1 below.

Map Data ©2019 Google

The site is proposed for proposed residential (seniors living, assisted living, associated wellness facilities & affordable housing) and community uses.

The objectives of this PCA with desktop study and site inspection are to identify any potential contaminants, potentially affected media and potential areas of contamination and site conditions, and to determine if the site is likely to present a risk of harm to human health and the environment under the conditions of the proposed uses.