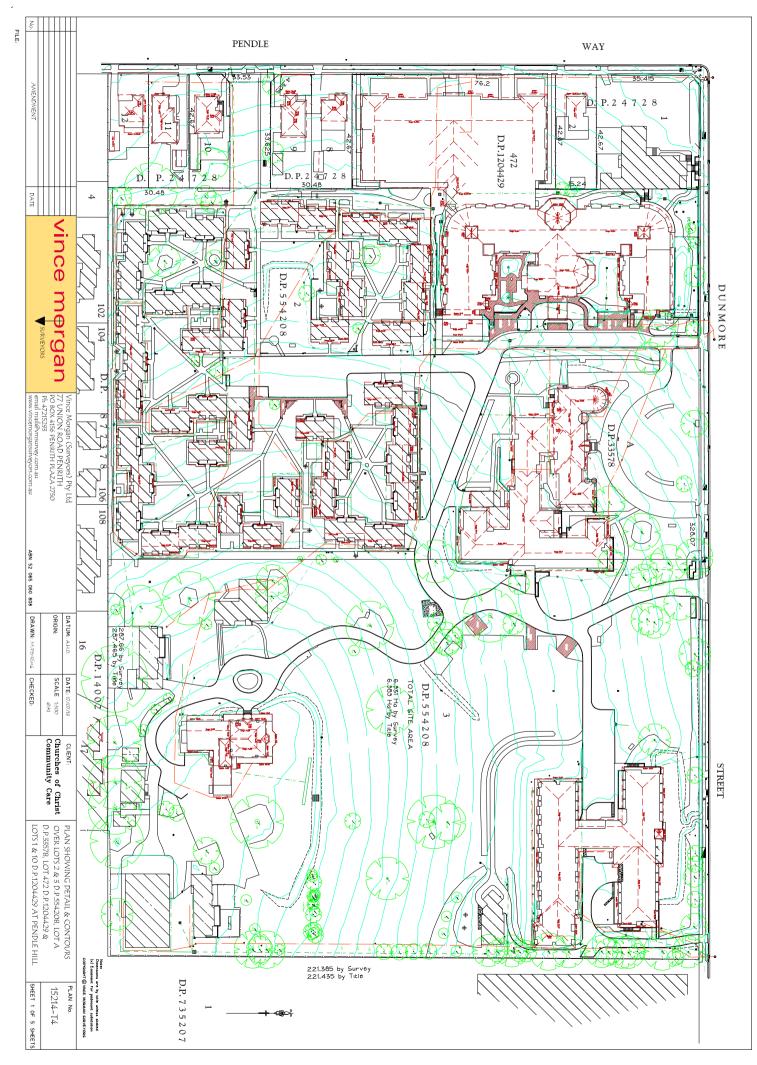

As shown on Drawing No 14467/1-AA1 and the attached Survey Plan No 15214-T3, the site is rectangular, measuring about 330 metres (m) along the Dunmore Street and 220m along Pendle Way, covering an area of 7.31 hectares (ha).

- Five (5) residential dwellings in the south west of the site; one constructed of fibro brick and tile roofing, one constructed of weatherboard, brick and tile roofing, one constructed of brick and tile roofing with a fibro garage, one constructed of weatherboard, brick and tile roofing with a weatherboard and galvanised iron (GI) garage, and one constructed of weatherboard, brick and tile roof dwelling with a weatherboard and tile roof garage.
- A large care facility constructed of brick, weatherboard and GI roofing.
- A small timber shelter.
- An area with large metal bins and old armchairs on a paved surface.
- A large care facility constructed of brick and tile roofing.
- Several asphalted car parks, paths and roads.
- Two (2) electrical substations.
- A gravel and grass car park.
- A care facility constructed of brick and tile roofing on a concrete slab with an attached metal roof covering a paved courtyard.
- A brick and GI roof structure used for laundry cleaning.
- An area with several stockpiles of soil, sand and mulch in the east of the site with approximate dimensions of 6m x 3m x 0.3m.
- A residential facility constructed of brick and GI roofing with a lower ground car park.
- A residential dwelling constructed of brick and tile roofing with a fibro garage.
- A residential complex composed of numerous brick, weatherboard and tile roof structures with garden beds, concrete paths and a central concrete road.
- Three (3) residential dwellings constructed of brick, fibro and tile roofing.
- A brick, timber fibro and GI roof structure storing flammable liquids.
- A structure with rendered brick walls, GI and tile roofing, with a small fibro and GI roof extension.
- Several possible fill areas.
- Two (2) metal shipping containers.
- A brick, timber and GI roof workshop on a concrete slab.
- A rendered brick and GI roof structure with a concrete car park.

14467/1-AAR1 Corner of Dunmore Street and Pendle Way, Pendle Hill

The site features are indicated on Drawing No 14467/1-AA1.

There was no petroleum hydrocarbon staining on the ground surface of the site that would indicate the obvious potential for contamination. There were no signs of plant distress or visible indicators of potential contamination. There were no olfactory indicators of potential contamination. There were no obvious features (bowsers, breather pipe, inlet valve and piping) associated with underground storage tanks.

#### DRAWING NO 14467/1-AA1: SITE FEATURES and SURVEY PLAN NO 15214 - T3

| Description | Fibro, brick and tile roof dwelling | Weatherboard, brick and tile roof dwelling | Brick and tile roof dwelling with fibro garage | Weatherboard, brick and tile roof dwelling | with weatherboard and GI garage | Weatherboard, brick and tile roof dwelling | with weatherboard and the root garage | Brick, GI and weatherboard structure | Timber shelter                           | Metal bins and old armchairs on pavement | surface     | Tile roof and brick wall structure | Asphalt car park | Two electrical substations | Gravel and grass car park | Brick wall, tile roof structure on concrete | Metal roof covering paved courtyard | Asphalt path | Brick wall with GI roof structure used for | laundry cleaning<br>Several stockniles of soil sand and mulch 6m | x 3m x 0.3m | Brick and GI structure with lower ground | concrete car park | Brick and tile residence with fibro garage | Residential complex composed of brick, tile | and weatherboard structures with garden | beds, concrete paths, and an asphalt road | Brick, tile and Tibro structure<br>Acobalt road | Brick GL timber and fibro structure | containing flammable liquids | Rendered brick structure with Gi and tile<br>roof | Small fibro and Gl extension | Possible fill area | Shipping container | Brick, timber, and GI workshop on concrete<br>slab | Rendered brick and Gl structure with | concrete car park | SF#: Site Feature Number |                                                                                       | n DP24728 Date: 18 June 2019<br>Pendle Hill Checked By: IC                                                                                        | File No: 14467-1<br>Layers: 0, AA1                                                                                       |
|-------------|-------------------------------------|--------------------------------------------|------------------------------------------------|--------------------------------------------|---------------------------------|--------------------------------------------|---------------------------------------|--------------------------------------|------------------------------------------|------------------------------------------|-------------|------------------------------------|------------------|----------------------------|---------------------------|---------------------------------------------|-------------------------------------|--------------|--------------------------------------------|------------------------------------------------------------------|-------------|------------------------------------------|-------------------|--------------------------------------------|---------------------------------------------|-----------------------------------------|-------------------------------------------|-------------------------------------------------|-------------------------------------|------------------------------|---------------------------------------------------|------------------------------|--------------------|--------------------|----------------------------------------------------|--------------------------------------|-------------------|--------------------------|---------------------------------------------------------------------------------------|---------------------------------------------------------------------------------------------------------------------------------------------------|--------------------------------------------------------------------------------------------------------------------------|
| SF#         |                                     | 2                                          | 3                                              |                                            |                                 | 2                                          |                                       |                                      |                                          | 8                                        |             | 6                                  | 10               | 11                         | 12                        | 13                                          | 14                                  | 15           | 16                                         |                                                                  |             | 18                                       |                   | 19                                         | 50                                          |                                         | 2                                         | 21                                              |                                     | Industrial Warehouses        | 24                                                | 25                           | 26                 | 27                 | 28                                                 | 50 75 100 125m 29                    |                   | Scale 1:2500 SF# Site Fe | Fresh Hope Care<br>Proposed Development<br>Lots 2 & 3 in DP554208, Lot A in DP335578, | Lot 472 in DP1204429 and Lots 1, 2 & 8-12 in DP24728<br>Corner of Dunmore Street and Pendle Way, Pendle Hill                                      | Site Features                                                                                                            |
| にしたけるが      |                                     | Residential                                |                                                | STREET                                     |                                 |                                            |                                       |                                      | N' N | して                                       | ションのであると    |                                    |                  |                            |                           |                                             |                                     |              |                                            |                                                                  |             |                                          |                   |                                            |                                             |                                         | CE CE                                     | 0 B                                             |                                     |                              | Residential                                       |                              |                    |                    |                                                    | lmagery ©2019 NearMap.com 0 25       |                   |                          | NOTES<br>1. Stite features are indicative and are not to scale.                       | <ol><li>This drawing has been produced using a base plan provided<br/>by others to which additional information e.g test pits, borehole</li></ol> | locations or notes have been added. Some or all of the plan<br>may not be relevant at the time of producing this drawing |
|             |                                     |                                            | NUNDE                                          | ARY TESTREET                               | 8                               |                                            |                                       |                                      |                                          | 0                                        | SOVEL N. I. |                                    |                  |                            |                           |                                             |                                     |              |                                            |                                                                  |             |                                          |                   |                                            |                                             |                                         |                                           |                                                 |                                     |                              | COLLING GT                                        | OIKET C                      |                    | 一下町でです。            |                                                    | Imagery ©20                          |                   | Slope                    | PO Box 880                                                                            | Fenritri NSW 2/50<br>Tel: 02 4722 2700<br>Fax: 02 4722 2777                                                                                       |                                                                                                                          |
|             | 1                                   |                                            |                                                |                                            |                                 | and the second                             | AL.                                   | The second second                    | Residential                              |                                          |             |                                    | 18               | -                          | 16                        | E M                                         | 0<br>10                             | Na.          |                                            |                                                                  | 0           |                                          | 4                 | 6                                          |                                             |                                         |                                           |                                                 |                                     |                              |                                                   |                              |                    |                    |                                                    |                                      |                   | Site Feature Number      |                                                                                       | Geotechnique                                                                                                                                      |                                                                                                                          |