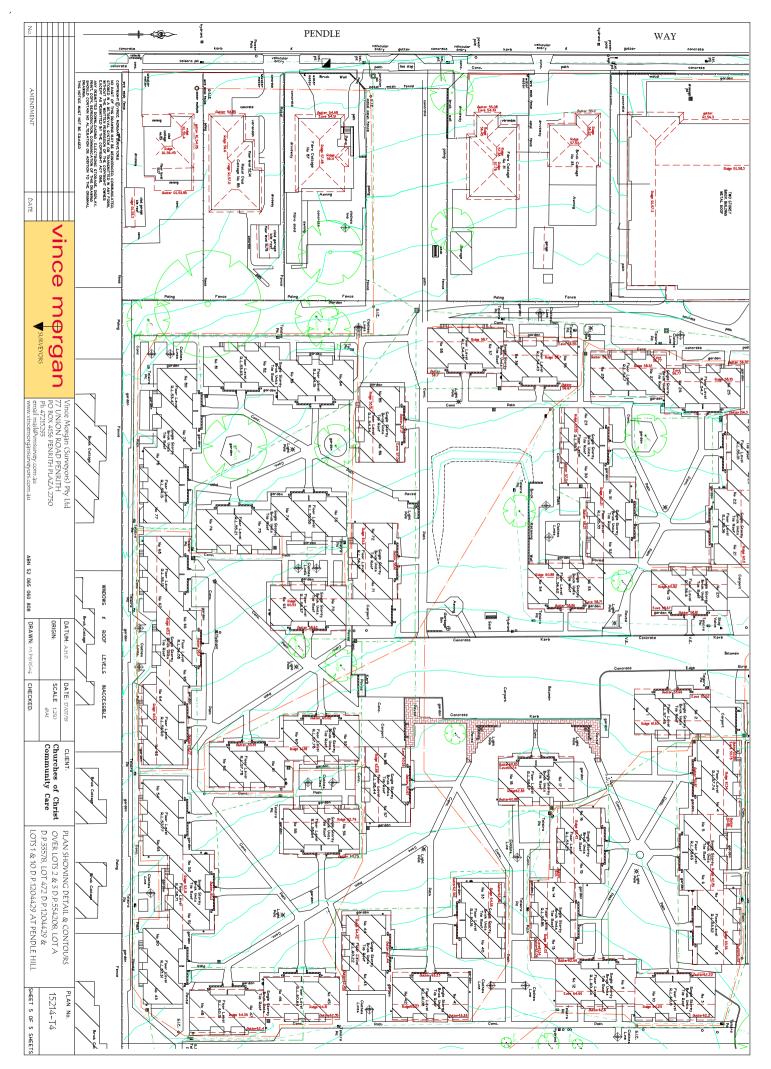

As shown on Drawing No 14467/1-AA1 and the attached Survey Plan No 15214-T3, the site is rectangular, measuring about 330 metres (m) along the Dunmore Street and 220m along Pendle Way, covering an area of 7.31 hectares (ha).

14467/1-AAR1 Corner of Dunmore Street and Pendle Way, Pendle Hill

The site features are indicated on Drawing No 14467/1-AA1.

There was no petroleum hydrocarbon staining on the ground surface of the site that would indicate the obvious potential for contamination. There were no signs of plant distress or visible indicators of potential contamination. There were no olfactory indicators of potential contamination. There were no obvious features (bowsers, breather pipe, inlet valve and piping) associated with underground storage tanks.

#### DRAWING NO 14467/1-AA1: SITE FEATURES and SURVEY PLAN NO 15214 - T3

| Description | Fibro, brick and tile roof dwelling | Weatherboard, brick and tile roof dwelling | Brick and tile roof dwelling with fibro garage | Weatherboard, brick and tile roof dwelling | with weatherboard and GI garage | Weatherboard, brick and tile roof dwelling | with weatherboard and the root garage | Brick, GI and weatherboard structure | Timber shelter                           | Metal bins and old armchairs on pavement | surface     | Tile roof and brick wall structure | Asphalt car park | Two electrical substations | Gravel and grass car park | Brick wall, tile roof structure on concrete | Metal roof covering paved courtyard | Asphalt path | Brick wall with GI roof structure used for | laundry cleaning<br>Several stockniles of soil sand and mulch 6m | x 3m x 0.3m | Brick and GI structure with lower ground | concrete car park | Brick and tile residence with fibro garage | Residential complex composed of brick, tile | and weatherboard structures with garden | beds, concrete paths, and an asphalt road | Brick, tile and Tibro structure<br>Acobalt road | Brick GL timber and fibro structure | containing flammable liquids | Rendered brick structure with Gi and tile<br>roof | Small fibro and Gl extension | Possible fill area | Shipping container | Brick, timber, and GI workshop on concrete<br>slab | Rendered brick and Gl structure with | concrete car park | SF#: Site Feature Number |                                                                                       | n DP24728 Date: 18 June 2019<br>Pendle Hill Checked By: IC                                                                                        | File No: 14467-1<br>Layers: 0, AA1                                                                                       |
|-------------|-------------------------------------|--------------------------------------------|------------------------------------------------|--------------------------------------------|---------------------------------|--------------------------------------------|---------------------------------------|--------------------------------------|------------------------------------------|------------------------------------------|-------------|------------------------------------|------------------|----------------------------|---------------------------|---------------------------------------------|-------------------------------------|--------------|--------------------------------------------|------------------------------------------------------------------|-------------|------------------------------------------|-------------------|--------------------------------------------|---------------------------------------------|-----------------------------------------|-------------------------------------------|-------------------------------------------------|-------------------------------------|------------------------------|---------------------------------------------------|------------------------------|--------------------|--------------------|----------------------------------------------------|--------------------------------------|-------------------|--------------------------|---------------------------------------------------------------------------------------|---------------------------------------------------------------------------------------------------------------------------------------------------|--------------------------------------------------------------------------------------------------------------------------|
| SF#         |                                     | 2                                          | 3                                              |                                            |                                 | 2                                          |                                       |                                      |                                          | 8                                        |             | 6                                  | 10               | 11                         | 12                        | 13                                          | 14                                  | 15           | 16                                         |                                                                  |             | 18                                       |                   | 19                                         | 50                                          |                                         | 2                                         | 21                                              |                                     | Industrial Warehouses        | 24                                                | 25                           | 26                 | 27                 | 28                                                 | 50 75 100 125m 29                    |                   | Scale 1:2500 SF# Site Fe | Fresh Hope Care<br>Proposed Development<br>Lots 2 & 3 in DP554208, Lot A in DP335578, | Lot 472 in DP1204429 and Lots 1, 2 & 8-12 in DP24728<br>Corner of Dunmore Street and Pendle Way, Pendle Hill                                      | Site Features                                                                                                            |
| にしたけるが      |                                     | Residential                                |                                                | STREET                                     |                                 |                                            |                                       |                                      | N' N | して                                       | ションのであると    |                                    |                  |                            |                           |                                             |                                     |              |                                            |                                                                  |             |                                          |                   |                                            |                                             |                                         | CE CE                                     | 0 B                                             |                                     |                              | Residential                                       |                              |                    |                    |                                                    | lmagery ©2019 NearMap.com 0 25       |                   |                          | NOTES<br>1. Stite features are indicative and are not to scale.                       | <ol><li>This drawing has been produced using a base plan provided<br/>by others to which additional information e.g test pits, borehole</li></ol> | locations or notes have been added. Some or all of the plan<br>may not be relevant at the time of producing this drawing |
|             |                                     |                                            | NUNDE                                          | ARY TESTREET                               | 8                               |                                            |                                       |                                      |                                          | 0                                        | SOVEL N. I. |                                    |                  |                            |                           |                                             |                                     |              |                                            |                                                                  |             |                                          |                   |                                            |                                             |                                         |                                           |                                                 |                                     |                              | COLLING GT                                        | OIKET C                      |                    | 一下町でです。            |                                                    | Imagery ©20                          |                   | Slope                    | PO Box 880                                                                            | Fenritri NSW 2/50<br>Tel: 02 4722 2700<br>Fax: 02 4722 2777                                                                                       |                                                                                                                          |
|             | 1                                   |                                            |                                                |                                            |                                 | and the second                             | AL.                                   | The second second                    | Residential                              |                                          |             |                                    | 18               | -                          | 16                        | E M                                         | 0<br>10                             | Na.          |                                            |                                                                  | 0           |                                          | 4                 | 6                                          |                                             |                                         |                                           |                                                 |                                     |                              |                                                   |                              |                    |                    |                                                    |                                      |                   | Site Feature Number      |                                                                                       | Geotechnique                                                                                                                                      |                                                                                                                          |