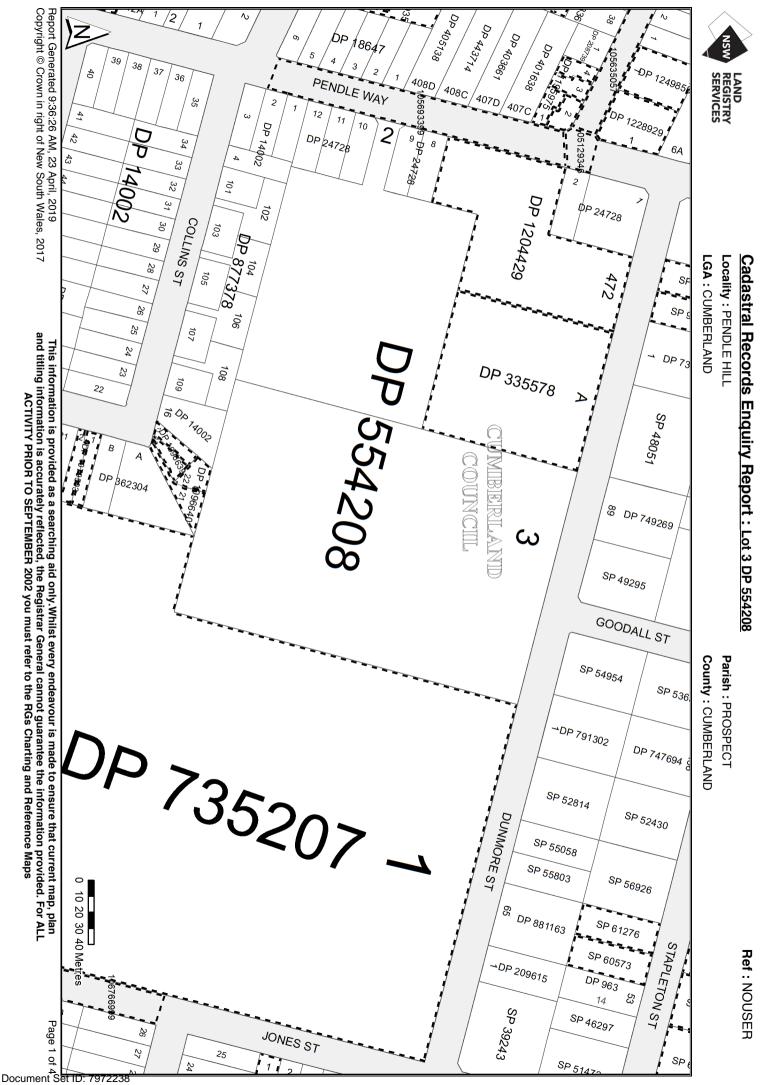

#### 3.0 SITE IDENTIFICATION

The site is located at 222-266, 268-280, 282, 284 Dunmore Street and 83, 85, 87, 89, 91, 93 and 105 Pendle Way, Pendle Hill, in the local government area of Cumberland Council and is registered as Lots 2 & 3 in DP554208, Lot A in DP335578, Lot 472 in DP1204429 and Lots 1 & 2 and Lots 8-12 in DP24728.

As shown on Drawing No 14467/1-AA1 and the attached Survey Plan No 15214-T3, the site is rectangular, measuring about 330 metres (m) along the Dunmore Street and 220m along Pendle Way, covering an area of 7.31 hectares (ha).

Reference may be made to the cadastral and deposited plans in Appendix B for details of the site location and dimensions.