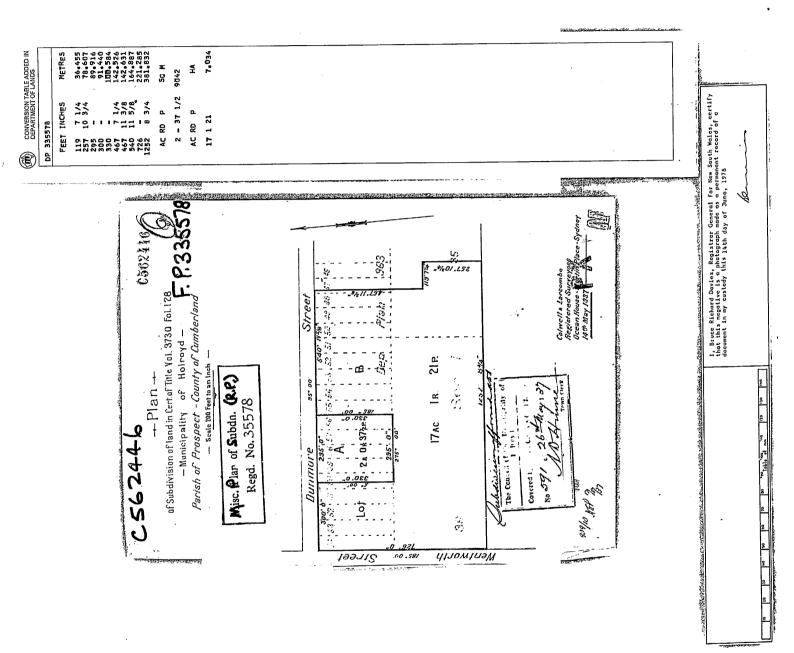

## Lot A DP335578

| Year        | Proprietor                                                 |
|-------------|------------------------------------------------------------|
| 1955 - 2019 | The Churches of Christ Property Trust                      |
| 1955        | Frances May Ashwood, spinster and Jessie Selma Hall, widow |