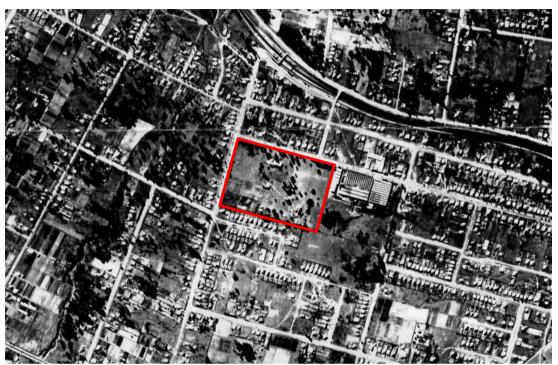

#### 1.0 INTRODUCTION

This report presents the results of a preliminary contamination assessment (PCA) for the site currently registered as Lots 2 & 3 in DP554208, Lot A in DP335578, Lot 472 in DP1204429 and Lots 1 & 2 and Lots 8-12 in DP24728, located at 222-266, 268-280, 282, 284 Dunmore Street and 83, 85, 87, 89, 91, 93, 105 Pendle Way, Pendle Hill, in the local government area of Cumberland, as indicated in Figure 1 below.

#### 3.0 SITE IDENTIFICATION

The site is located at 222-266, 268-280, 282, 284 Dunmore Street and 83, 85, 87, 89, 91, 93 and 105 Pendle Way, Pendle Hill, in the local government area of Cumberland Council and is registered as Lots 2 & 3 in DP554208, Lot A in DP335578, Lot 472 in DP1204429 and Lots 1 & 2 and Lots 8-12 in DP24728.

As shown on Drawing No 14467/1-AA1 and the attached Survey Plan No 15214-T3, the site is rectangular, measuring about 330 metres (m) along the Dunmore Street and 220m along Pendle Way, covering an area of 7.31 hectares (ha).